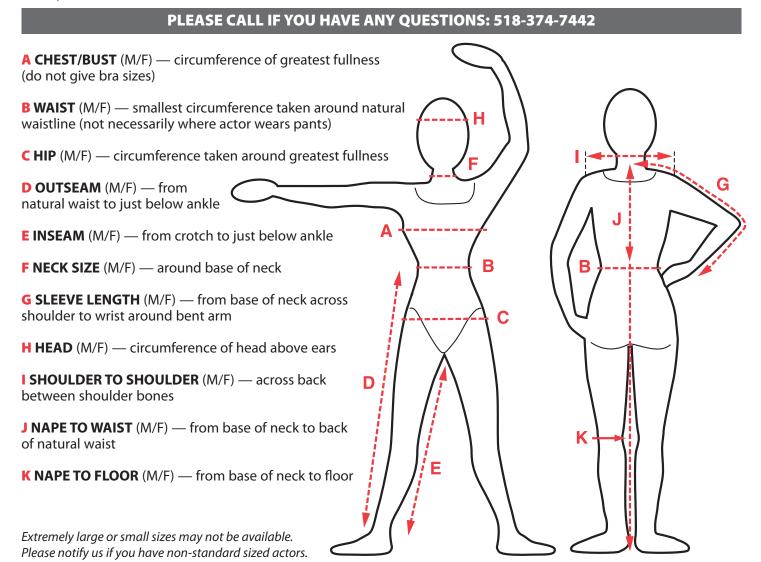

## **ER** How To Take Measurements

## We alter your costumes to fit the measurements you provide, so... Please Measure Carefully!

- 1. Have one responsible individual measure all actors. Consistency is very important. It is not recommended that students measure themselves or each other. Please note you are responsible for the cost of replacements if the original measurements were inaccurate.
- 2. Refer to the chart below to understand the way we interpret measurements. All measurements are important to assure a good fit.
- **3.** Tie a string around the actor's natural waistline. Many other measurements begin or end at this point, especially for historical costuming. Please note that this is not necessarily where an actor wears his or her pants as fashions have changed.
- 4. Please use black or blue pen only. Red pen or pencil will not fax clearly.
- **5.** Double check your completed measurements. (e.g. If a 5'4" and 6'1" person have the same outseam, something may be incorrect).

| CHARACTER | ACTOR'S NAME | M/F | SUIT/<br>DRESS<br>SIZE | НЕІСНТ | WEIGHT | A<br>CHEST/<br>BUST | B<br>WAIST | C<br>HIP | D<br>OUT<br>SEAM | E<br>INSEAM | F<br>NECK<br>SIZE | G<br>SLEEVE<br>LENGTH | H<br>HEAD | SHOUDER<br>TO<br>SHOULDER | J<br>NAPE/<br>WAIST | K<br>NAPE/<br>FLOOR | <b>NOTES</b> For ex.: Male playing female role, ect. |
|-----------|--------------|-----|------------------------|--------|--------|---------------------|------------|----------|------------------|-------------|-------------------|-----------------------|-----------|---------------------------|---------------------|---------------------|------------------------------------------------------|
|           |              |     |                        |        |        |                     |            |          |                  |             |                   |                       |           |                           |                     |                     |                                                      |
|           |              |     |                        |        |        |                     |            |          |                  |             |                   |                       |           |                           |                     |                     |                                                      |
|           |              |     |                        |        |        |                     |            |          |                  |             |                   |                       |           |                           |                     |                     |                                                      |
|           |              |     |                        |        |        |                     |            |          |                  |             |                   |                       |           |                           |                     |                     |                                                      |
|           |              |     |                        |        |        |                     |            |          |                  |             |                   |                       |           |                           |                     |                     |                                                      |
|           |              |     |                        |        |        |                     |            |          |                  |             |                   |                       |           |                           |                     |                     |                                                      |
|           |              |     |                        |        |        |                     |            |          |                  |             |                   |                       |           |                           |                     |                     |                                                      |
|           |              |     |                        |        |        |                     |            |          |                  |             |                   |                       |           |                           |                     |                     |                                                      |
|           |              |     |                        |        |        |                     |            |          |                  |             |                   |                       |           |                           |                     |                     |                                                      |
|           |              |     |                        |        |        |                     |            |          |                  |             |                   |                       |           |                           |                     |                     |                                                      |
|           |              |     |                        |        |        |                     |            |          |                  |             |                   |                       |           |                           |                     |                     |                                                      |
|           |              |     |                        |        |        |                     |            |          |                  |             |                   |                       |           |                           |                     |                     |                                                      |
| -         |              |     |                        |        |        |                     |            |          |                  |             |                   |                       |           |                           |                     |                     |                                                      |
|           |              |     |                        |        |        |                     |            |          |                  |             |                   |                       |           |                           |                     |                     |                                                      |
|           |              |     |                        |        |        |                     |            |          |                  |             |                   |                       |           |                           |                     |                     |                                                      |
|           |              |     |                        |        |        |                     |            |          |                  |             |                   |                       |           |                           |                     |                     |                                                      |
|           |              |     |                        |        |        |                     |            |          |                  |             |                   |                       |           |                           |                     |                     |                                                      |
|           |              |     |                        |        |        |                     |            |          |                  |             |                   |                       |           |                           |                     |                     |                                                      |